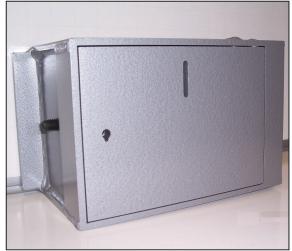

## Bramah 2 brick wall safe

Bramah 2 brick wall safe, adapted for Southwark Cathedral, December 2004.

Safe adapted to collect coin - closed